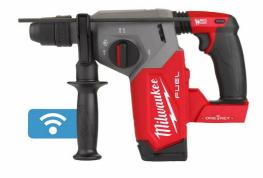

## M18 ONEFHX-OX | M18 FUEL™ 4-mode 26 mm SDS-Plus hammer with FIXTEC™ chuck and ONE-KEY™

- The fastest drilling rotary hammer in its class leading to increased productivity
- Powerful hammer mechanism delivers 2.5 J of impact energy at low 12.9 m/s² vibrations
- Drills up to 125 10 x 50 mm holes on a M18<sup>™</sup> HIGH OUTPUT<sup>™</sup>
  5.5 Ah battery charge
- AUTOSTOP™ shuts down the tool to protect the user of sharp movement in bind up situations
- ONE-KEY™ tool tracking & security offers a free of charge cloud-based tracking network and inventory management platform for your tools.
   ONE-KEY™ also features a remote locking functionality
- FIXTEC™ system for keyless chuck changing between SDS-Plus and 13 mm metal chuck
- O All metal gear case optimum seating of the gears for enhanced tool life