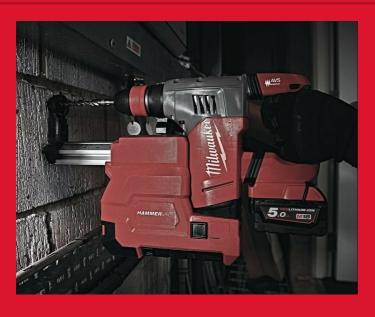

## M18-28 FUEL™ SDS-PLUS DUST EXTRACTOR

- Designed to collect dust effectively with automatic operation from the tools on/off trigger switch
- HEPA filter: widely regarded as the ultimate filter that traps all sizes of particles with an efficiency rating of 99.75%
- Large dust collection box
- Dust extraction aluminium tube is adjustable according to the size of the drill bit and length 16 mm max and 90 mm depth
- Compatible with M18 CHPX & M28 CHPX
- Flexible battery system: works with all MILWAUKEE® M18™ batteries