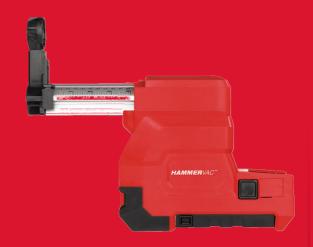

## M18-28 FUEL™ SDS-PLUS DUST EXTRACTOR

- Designed to collect dust effectively with automatic operation from the tools on/off trigger switch
- HEPA filter: widely regarded as the ultimate filter that traps all sizes of particles with an efficiency rating of 99.75%
- Large dust collection box
- Dust extraction aluminium tube is adjustable according to the size of the drill bit and length 16 mm max and 90 mm depth
- Compatible with M18 CHPX & M28 CHPX
- Flexible battery system: works with all MILWAUKEE® M18™ batteries