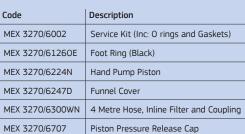

exco pressurised water container provides a mobile wet cutting solution to eliminate dust build up when operating cut-off saws. With up to 3 bar working pressure there is no requirement for an external water source connection. Supplied with 4 metre hose, dust ingress prevention cover and quick connection coupling.

#### **KEY FEATURES**

- 10 Litre Capacity
- Heavy Duty Polyethylene Casing
- Up to 3 bar Operating Pressure
- Quick Connector Supplied
- Built In Water Filter
- 4 Metre Flexi Hose
- Stable Base
- Steel Piston



## PRODUCT OVERVIEW:

Max filling capacity: 10 Litres Internal size: 12.5 Litres Max spraying pressure: 3 bar Max operating temperature: 40°C Weight when empty: 2.8 kg Construction Material: Polyethylene

# PRODUCT DATA SHEET

### **SPARE PARTS:**





MEX 3270/6300WN



### **SUITABLE FOR USE ON:**



#### EC DECLARATION OF CONFORMITY

The product Mexco pressurised water bottle MEX3270 of the series 3270 complies with the requirements of the Pressure Equipment Directive 97/23/EC and bears the CE marking.