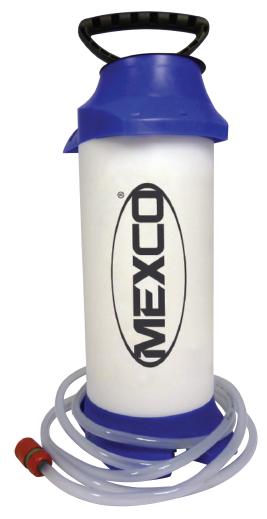

### 10 LITRE PRESSURISED WATER BOTTLE

The Mexco pressurised water container provides a mobile wet cutting solution to eliminate dust build up when operating cut-off saws. With up to 3 bar working pressure there is no requirement for an external water source connection. Supplied with 4 metre hose, dust ingress prevention cover and quick connection coupling.

#### **KEY FEATURES**

- 10 Litre Capacity
- Heavy Duty Polyethylene Casing
- Up to 3 bar Operating Pressure
- Quick Connector Supplied
- Built In Water Filter
- 4 Metre Flexi Hose
- Stable Base
- Steel Piston

## PRODUCT OVERVIEW:

Max filling capacity: 10 Litres Internal size: 12.5 Litres Max spraying pressure: 3 bar Max operating temperature: 40°C Weight when empty: 2.8 kg Construction Material: Polyethylene