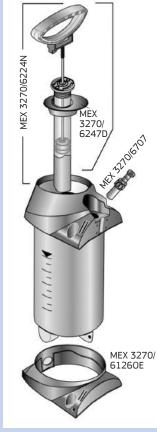

D WATER BOTTLE

The Mexco pressurised water container provides a mobile wet cutting solution to eliminate dust build up when operating cut-off saws. With up to 3 bar working pressure there is no requirement for an external water source connection. Supplied with 4 metre hose, dust ingress prevention cover and quick connection coupling.

#### **KEY FEATURES**

- 10 Litre Capacity
- Heavy Duty Polyethylene Casing
- Up to 3 bar Operating Pressure
- Quick Connector Supplied
- Built In Water Filter
- 4 Metre Flexi Hose
- Stable Base
- Steel Piston



## PRODUCT OVERVIEW:

Max filling capacity: 10 Litres Internal size: 12.5 Litres Max spraying pressure: 3 bar Max operating temperature: 40°C Weight when empty: 2.8 kg Construction Material: Polyethylene

# PRODUCT DATA SHEET

### **SPARE PARTS:**





MEX 3270/6300WN



### **SUITABLE FOR USE ON:**



#### EC DECLARATION OF CONFORMITY

The product Mexco pressurised water bottle MEX3270 of the series 3270 complies with the requirements of the Pressure Equipment Directive 97/23/EC and bears the CE marking.