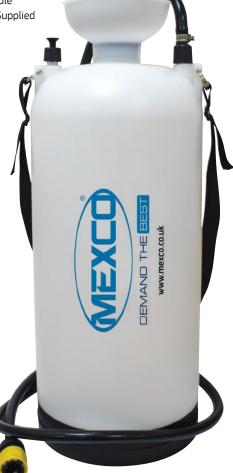

## 14 LITRE PRESSURISED WATER BOTTLE

The Mexco pressurised water container provides a mobile wet cutting solution to eliminate dust build up when operating cut-off saws. With up to 3 bar working pressure there is no requirement for an external water source connection. Supplied with a 2 metre hose and quick connection coupling.

#### **KEY FEATURES**

- 14 Litre Capacity
- Heavy Duty Casing
- Up to 3 bar Operating Pressure
- 2 Metre Flexi Hose
- Large Easy Fill Funnel
- Robust Pump Mechanism
- Pressure Relief Valve
- Adjustable Shoulder Strap
- Robust Carry Handle
- Quick Connector Supplied
- Stable Base

### PRODUCT OVERVIEW:

Max filling capacity: 14 Litres Internal size: 15.5 Litres Max spraying pressure: 3 bar

Max operating temperature: 30°C Weight when empty (inc. hose): 2.3 kg Construction Material: Polyethylene