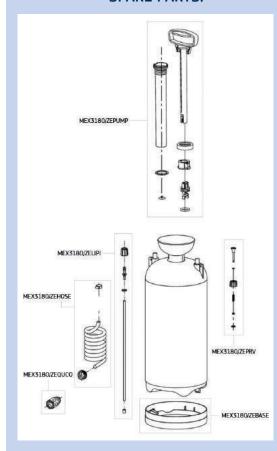

### **SPARE PARTS:**

| Code           | Description                 |
|----------------|-----------------------------|
| MEX3180/ZELIPI | Lift Pipe Assembly          |
| MEX3180/ZEHOSE | Hose Assembly Kit           |
| MEX3180/ZEQUCO | Quick Connector             |
| MEX3180/ZEPRV  | Pressure Valve Assembly Kit |
| MEX3180/ZEBASE | Replacement Base            |
| MEX3180/ZEPUMP | Replacement Pump Handle Kit |
| MEX3180/ZESEAL | O Ring Set                  |