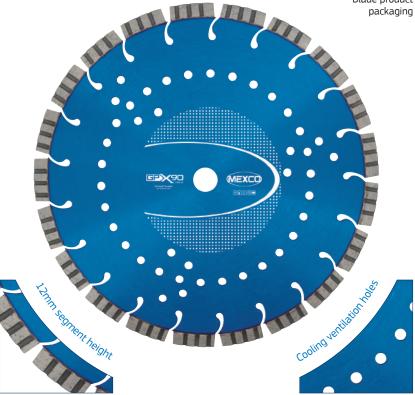

#### **KEY FEATURES**

- 10mm Segment Height / 12mm on 300mm diameter
- Cooling Ventilation Holes
- Laser Welded Segments

Mexco Diamond Blade product

### PRODUCT OVERVIEW:

Grade: X90

Segment Height: 10 / 12mm\* **Segment Type:** Segmented Segment Attachment: Laser Welded Gullet Type: Tear Drop Dry/Wet: Wet or Dry Use Ventilation: Yes Recommended for: Angle Grinder, Disc Cutter, Bench Saw & Floor Saw