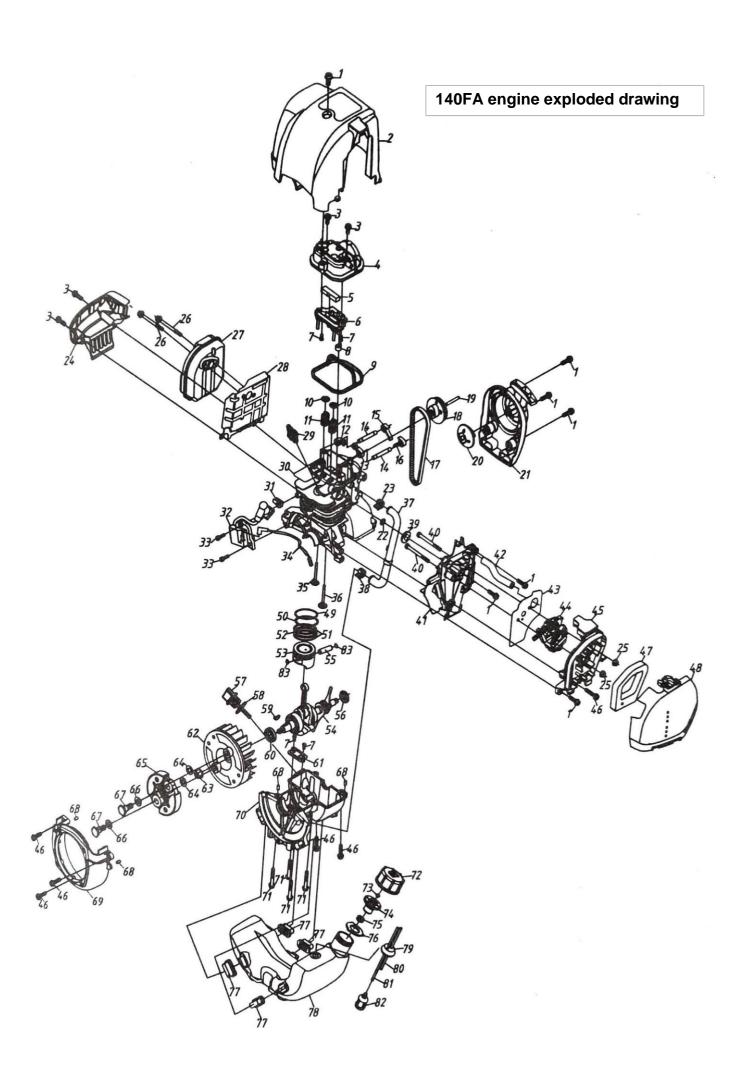

## 140FA engine 4-stroke spare parts list

| No. | Description                |
|-----|----------------------------|
| 1   | Flange screw M5X15         |
| 2   | Cylinder cover             |
| 3   | Flange screw M5×12         |
| 4   | Air valve cover            |
| 5   | oil-gas separator          |
| 6   | Cylinder cover group       |
| 7   | Bolt unit M4X8             |
| 8   | Seal ring                  |
| 9   | Seal ring for valve cover  |
| 10  | Air valve spring plate     |
| 11  | Air valve spring           |
| 12  | Exhaust rocker set         |
| 13  | Air inflow rocker set      |
| 14  | Rocker pin                 |
| 15  | Exhaust rocker block       |
| 16  | Air inflow rocker block    |
| 17  | Synchronous belt           |
| 18  | Cam gear                   |
| 19  | Cam pin                    |
| 20  | Start driving plate        |
| 21  | Starter                    |
| 22  | Flat gasket for inlet pipe |
| 23  | Small snap ring            |
| 24  | Silencer guard             |
| 25  | Flange nut M5              |
| 26  | Bolt combination M5X55     |
| 27  | Silencer                   |
| 28  | Muffler baffle             |
| 29  | Sparking plug              |
| 30  | Cylinder                   |
| 31  | High-voltage cable clamp   |
| 32  | Stator                     |
| 33  | Bolt combination M4X14     |
| 34  | Stop line                  |
| 35  | Exhaust valve              |
| 36  | Intake valve               |
| 37  | Balance air pipe           |
| 38  | Small snap ring (A)        |
| 39  | Seal ring for intake tube  |
| 40  | Bolt M5X55                 |
| 41  | Part for intake pipe       |
| 42  | Exhaust pipe               |

|          | T                               |
|----------|---------------------------------|
| No.      | Description                     |
| 43       | Carburetor mat                  |
| 44       | Carburetor                      |
| 45       | Filter inner cover set          |
| 46       | Flange screw M5X22              |
| 47       | Filter                          |
| 48       | Filter outer cover              |
| 49       | Piston ring set                 |
| 50       | Piston ring set second          |
| 51       | Doctor blade                    |
| 52       | Cushion spring                  |
| 53       | Piston                          |
| 54       | Crankshaft assembly             |
| 55       | Gudgeon pin                     |
| 56       | Pinion oil seal                 |
| 57       | Oil level indicator             |
| 58       | O-ring 14X2.65                  |
| 59       | woodruff key 3X5X13             |
| 60       | Big oil seal                    |
| 61       | Spring set                      |
| 62       | Rotor                           |
| 63       | Nut M8                          |
| 64       | Gasket B                        |
| 65       | Tight block combination         |
| 66       | Wave washer                     |
| 67       | Screw axle                      |
| 68       | Pin B4X8                        |
| 69       | Motor cover                     |
| 70       | Crankcase below                 |
| 71       | Flange screw M5X32              |
| 72       | Fuel tank cap                   |
| 73       | Admission piece                 |
| 74       | Inner tank cover                |
| 75       | End cover                       |
| 76       | Gland                           |
| 77       | Rubber bumper Block             |
| 78       | Fuel tank                       |
| 79       | Tubing stopper                  |
| 80       | Oil return pipe                 |
| 81       | Oil inlet tube                  |
|          |                                 |
| 82       | Fuel filter                     |
| 82<br>83 | Fuel filter Piston pin retainer |