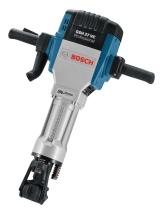

#### Breaker

GSH 27 VC

Bosch's ultimate performance breaker with Vibration Control

#### The most important data

| Rated input power                         | 2,000 W |
|-------------------------------------------|---------|
| Impact energy (according to EPTA 05/2016) | 62 J    |
| Impact rate at rated speed                | 920 bpm |

Part Number 0 611 30A 060

## Advantages:

- 62 J of impact energy for the highest demolition power possible within the Bosch range
- Highly durable due to extremely robust metal components
- Vibration Control for comfortable handling and reduced user fatigue in time-intensive applications