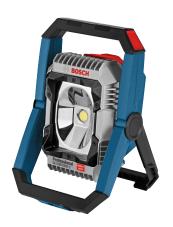

### GLI 18V-2200 C

The versatile and robust floodlight with 2,200 lumens in the  $18\,\mathrm{V}$  category - connected

## Advantages:

- Powerful LED is capable of producing up to 2,200 lumens for superior lighting conditions
- Splash-proof and dust-tight due to an IP 64-rated, robust battery cover
- Convenient smartphone control for fast and easy remote lighting adjustments; 2 brightness settings, 5 adjustment angles