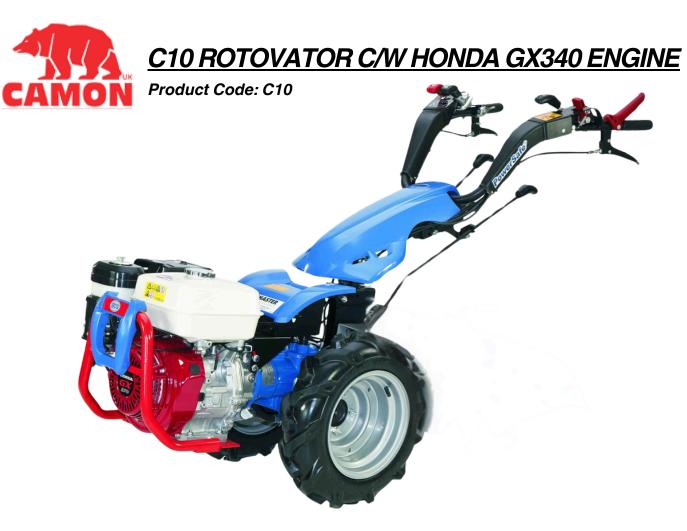

The CAMON C10 is a powerful, versatile rotavator with a 66cm width, three speeds. Ideal for professionals and smallholders, it supports various attachments and features a dual-drive system for effortless operation. With adjustable digging depth up to 20cm and large wheels for manoeuvrability, it offers reliability and high performance.