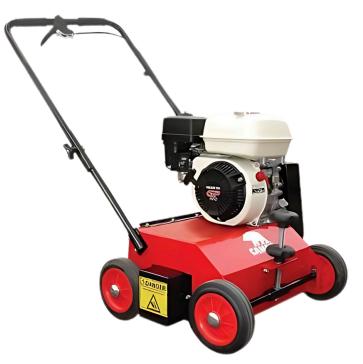

The CAMON LS14 Lawn Scarifier is a lightweight yet durable machine, ideal for small to medium lawns and suitable for both domestic and professional use. Powered by the reliable Honda GP160 engine, it effectively removes moss and thatch to improve lawn health. Its narrow design ensures easy operation while maintaining high performance. Featuring an interchangeable rotor cartridge, it's perfect for landscapers or larger lawns. For best results, scarifying should be done in autumn and spring when conditions allow for quick lawn recovery.