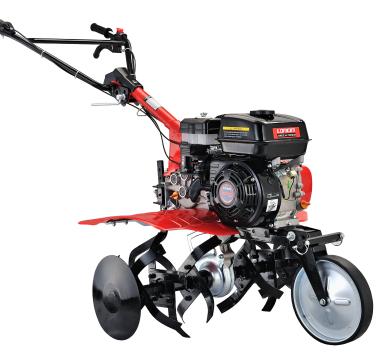

## 75cm Tiller Rotovator

## Product Code: DPT1073

OALY INDUST

UPPLY COMP

The LONCIN 75cm Tiller Rotovator offers excellent value, rugged performance, and versatility, making it ideal for large gardens, contractors, and hire shops. Powered by a high-specification Loncin engine, it comes with transport wheels, reverse transmission, and heavy-duty rotors as standard, making tough jobs easier. Its adaptability allows smooth operation on flat land, inclines, and hillsides, making it perfect for small, mountainous areas. This rotovator is well-suited for farming applications like vegetable greenhouses, orchards, and gardens, ensuring efficient mechanized operation.

| Engine Model        | G200F         |
|---------------------|---------------|
| Rated Power         | 4.1 kW        |
| Rated Speed         | 3600 r/min    |
| Displacement        | 196CC         |
| Gas Oil Capacity    | 3.6L          |
| Oil Capacity        | 0.6L          |
| Fuel Consumption    | 30 kg /hm2    |
| Cutting Width       | 85 cm         |
| Cutting Depth       | 15 cm         |
| Working Capacity    | 0.1–0.3 m/s   |
| Efficiency per Hour | 400m²/h       |
| Transmission        | Gear/Chain    |
| Connecting          | Belt          |
| Rated Blade Speed   | 120 r/min     |
| Blade Type          | Dryland blade |
|                     | •             |