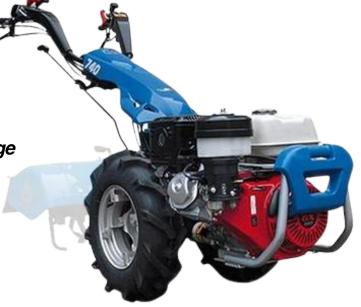

## **BCS 740 GX390**

**Product Code: BCS740** 

## Suggested accessories:

 BCS80RA - 80 cm rotovator attachment

BCS62SB - 62 cm stone burier cage

The BCS 740 is the most popular two wheel tractor and is the most versatile machine in the range with its ability to be fitted with over 25 different attachments.

The 740 is also fitted with a locking differential and steering brakes for complete operator control, whilst large 5.00 x 10 wheels give you the traction you need whether you are on wet mud or icy pavements.