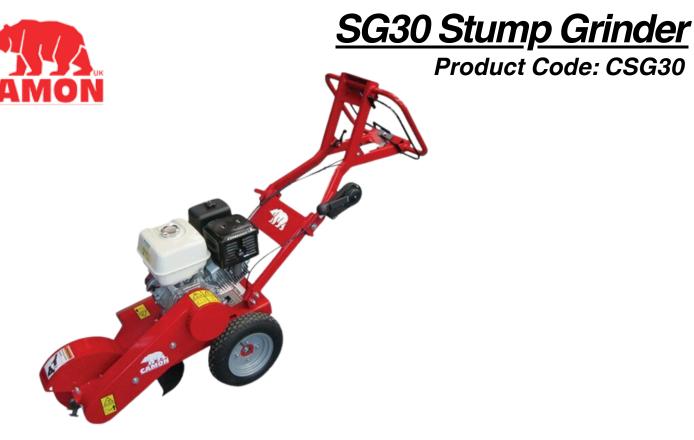

The CAMON SG30 Stump Grinder is a compact, efficient, and safe machine designed to easily remove tree stumps. Suitable for both DIY users and professional contractors, it offers excellent performance and low running costs. Powered by the Honda GX390 engine, it features durable Greenteeth® that can be rotated three times for extended use, top-quality belts that require minimal adjustment, and a heavy-duty wheel brake. With folding handlebars for easy transport, a 63cm width for fitting through gates, and a reinforced chassis, the SG30 is built for strength and reliability. It can grind stumps of any diameter, up to 56cm above ground and 33cm below ground.