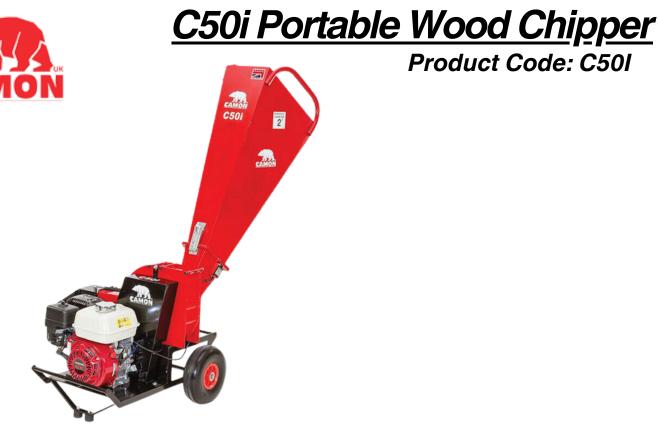

The CAMON C50i Portable Wood Chipper is a reliable and powerful machine designed to reduce garden waste, including branches and prunings, into compost and mulch. Simple and safe to operate, it features a gravity-fed design with a steeply angled chute to direct vegetation to the chipping blade. The chippings are discharged via a chute, and an optional collection bag is available for easier disposal. Equipped with puncture-proof wheels and transport handles, the C50i is easy to move. The feed chute can be quickly disconnected for compact storage and transportation.

| Engine                 | Honda GX200             |
|------------------------|-------------------------|
| Fuel                   | Petrol                  |
| Fuel Tank Capacity     | 3.1L                    |
| Weight                 | 59kg                    |
| Net Power Output       | 5.5hp / 4.1kW @ 3600rpm |
| Starting               | Recoil                  |
| Fuel Consumption       | 1.7L per hour @ 3600rpm |
| Dimensions (L × W × H) | 68cm x 58cm x 60cm      |
| Collection Bag         | Optional                |
| Chipping Capacity      | 5cm (2")                |
| Chipping Blades        | 1                       |