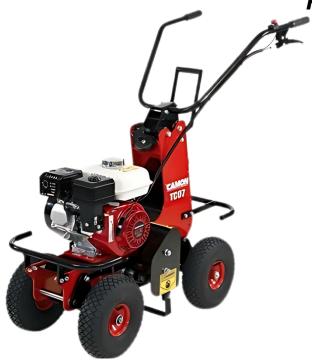

Turf Cutter

**Product Code: TC07** 

The CAMON TC07 Turf Cutter is a self-propelled machine designed for effortless turf removal, ideal for creating a new lawn or preparing the ground for artificial grass. It cuts a 30cm (12") wide strip of turf cleanly and quickly, making it perfect for gardeners and contractors. The gearbox drive system provides consistent power, even in tough conditions. The cutting depth is adjustable from 10mm to 35mm, and the hardened steel blade is reversible for double the life. With a centrifugal clutch, anti-vibration mounts, and minimal belt wear, it offers reliability and ease of use year-round (except in extremely hard ground).

| Engine                 | Honda GX160             |
|------------------------|-------------------------|
| Fuel                   | Petrol                  |
| Fuel Tank Capacity     | 3.1L                    |
| Weight                 | 93kg                    |
| Net Power Output       | 4.8hp / 3.6kW @ 3600rpm |
| Starting               | Recoil                  |
| Fuel Consumption       | 1.4L per hour @ 3600rpm |
| Working Width          | 30cm (12")              |
| Dimensions (L × W × H) | 170cm x 67cm x 97cm     |
| Agricultural Tyres     | Yes                     |
| Cutting Depth          | 1cm to 3½cm (½" to 1½") |
| Drive                  | Positive gear drive     |
| Wheel Options          | Puncture proof tyres    |