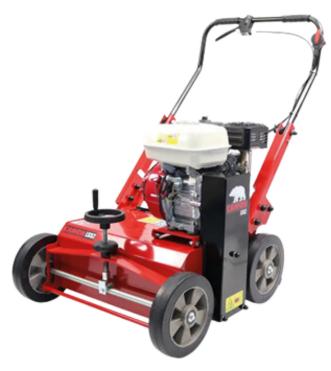

## LS52 Lawn Scarifier

**Product Code: CLS52** 

The CAMON LS52 Lawn Scarifier is a larger version of the popular LS42, designed for enhanced performance and efficiency. It excels at removing thatch and moss, and is one of the few pedestrian scarifiers that offers the ability to switch between a range of cartridges for versatile lawn care.

| Weight                 | 72kg                                                                          |
|------------------------|-------------------------------------------------------------------------------|
| Dimensions (L × W × H) | 120cm x 69cm x 98cm                                                           |
| Warranty               | 3 Years Domestic / 2 Years Commercial                                         |
| Working Width          | 52cm (20")                                                                    |
| Collection Bag         | Optional (65L)                                                                |
| Engine                 | Honda GX200 Petrol                                                            |
| Scarifying Height      | Adjustable                                                                    |
| Blade Options          | Free swinging / Verticutter / Fixed / Renovation / Spring rake / 'Stay Sharp' |
| Wheels                 | Narrow Wheels with Scrapers or Wider Solid Wheels                             |