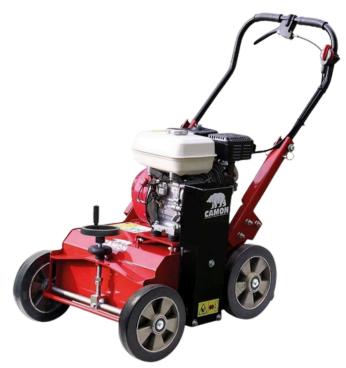

## LS42 Lawn Scarifier

**Product Code: CLS42** 

The CAMON LS42 Lawn Scarifier effectively removes thatch and moss, promoting a healthier lawn. Easy to use, it offers interchangeable cartridges for different applications, including scarifying, raking, and slitting. Featuring a lockable adjustable height system, floating front axle, and puncture-proof wheels, it ensures smooth operation. Powered by a reliable Honda engine, it efficiently pulls out maximum thatch. A collection bag is available as an optional extra.

| Engine                 | Honda GP160                               |
|------------------------|-------------------------------------------|
| Fuel                   | Petrol                                    |
| Fuel Tank Capacity     | 3.1L                                      |
| Weight                 | 40kg                                      |
| Net Power Output       | 4.8hp / 3.6kW @ 3600rpm                   |
| Starting               | Recoil                                    |
| Fuel Consumption       | 1.4L per hour @ 3600rpm                   |
| Working Width          | 42cm (17")                                |
| Dimensions (L × W × H) | 95 × 60 × 102 cm                          |
| Warranty               | Domestic - 3 years / Commercial - 2 years |
| Cartridge              | Fixed blades (15 blades)                  |