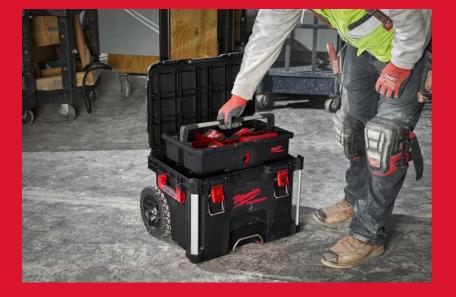

## **Packout Tool Tray**

PACKOUT™ TOOL TRAY

- Flexible additional organisation.
- Modular connectivity with PACKOUT<sup>™</sup> components: stack on and store in other PACKOUT<sup>™</sup> Tool Boxes.
- Fits inside of: PACKOUT<sup>™</sup> Large Box, PACKOUT<sup>™</sup> Trolley Box, PACKOUT<sup>™</sup> XL Tool Box, PACKOUT<sup>™</sup> Rolling Tool Chest.
- Top carry handle allows easy transport.
- Includes Quick-Adjust-Dividers for custom storage layouts.
- 11 kg weight capacity.
- Part of the PACKOUT™ modular storage system.