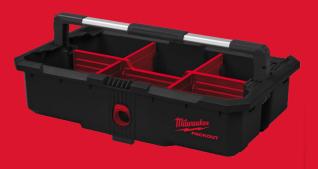

## **Packout Tool Tray**

PACKOUT™ TOOL TRAY

- Flexible additional organisation.
- Modular connectivity with PACKOUT<sup>™</sup> components: stack on and store in other PACKOUT<sup>™</sup> Tool Boxes.
- Fits inside of: PACKOUT<sup>™</sup> Large Box, PACKOUT<sup>™</sup> Trolley Box, PACKOUT<sup>™</sup> XL Tool Box, PACKOUT<sup>™</sup> Rolling Tool Chest.
- Top carry handle allows easy transport.
- Includes Quick-Adjust-Dividers for custom storage layouts.
- 11 kg weight capacity.
- Part of the PACKOUT™ modular storage system.