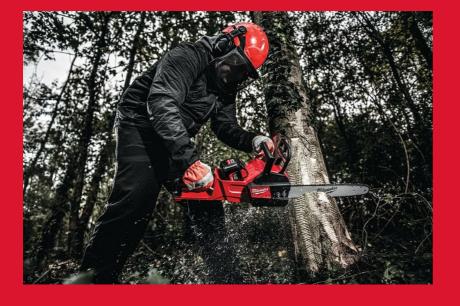

## M18 FUEL™ CHAINSAW WITH 40 CM BAR

- The M18 FUEL™ chainsaw delivers the power to outperform on the most demanding chainsaw applications vs. petrol chainsaws
- FUEL™ technology allows the saw to maintain speed in tough application without bogging down, giving it the ability to outperform petrol chainsaws up to 40cc
- The HIGH OUTPUT™ system of tools elevates the M18 FUEL™ technologies to a new level and delivers extended performance and extended run time. These tools are designed to maximise the partnership with HIGH OUTPUT™ batteries
- Provides extremely high work per charge the saw will cut 150 pieces of 100 mm x 100 mm pine on one full charge of a 12.0 Ah battery pack
- High strength all metal gearing delivers best in class torque
- Variable speed trigger allows the user to have full control over the power curve, giving instantaneous throttle response to reach full speed in under one second
- All metal bucking spikes allows the user increased leverage when cutting
- No-spill oil reservoir with easy to access tank and clear viewing window
- Supplied with chain tool and bar cover
- Flexible battery system: works with all MILWAUKEE® M18™ batteries