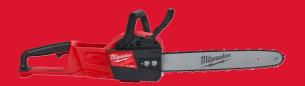

## M18 FUEL™ CHAINSAW WITH 40 CM BAR

- The M18 FUEL™ chainsaw delivers the power to outperform on the most demanding chainsaw applications vs. petrol chainsaws
- FUEL™ technology allows the saw to maintain speed in tough application without bogging down, giving it the ability to outperform petrol chainsaws up to 40cc
- The HIGH OUTPUT™ system of tools elevates the M18 FUEL™ technologies to a new level and delivers extended performance and extended run time. These tools are designed to maximise the partnership with HIGH OUTPUT™ batteries
- Provides extremely high work per charge the saw will cut 150 pieces of 100 mm x 100 mm pine on one full charge of a 12.0 Ah battery pack
- High strength all metal gearing delivers best in class torque
- Variable speed trigger allows the user to have full control over the power curve, giving instantaneous throttle response to reach full speed in under one second
- All metal bucking spikes allows the user increased leverage when cutting
- No-spill oil reservoir with easy to access tank and clear viewing window
- Supplied with chain tool and bar cover
- Flexible battery system: works with all MILWAUKEE® M18™ batteries

| Chain bar length (cm) | 40                                                                    |
|-----------------------|-----------------------------------------------------------------------|
| Chain speed (m/s)     | 12.4                                                                  |
| Kit included          | No batteries supplied, No charger supplied, No kitbox or bag supplied |
| Article Number        | 4933464723                                                            |