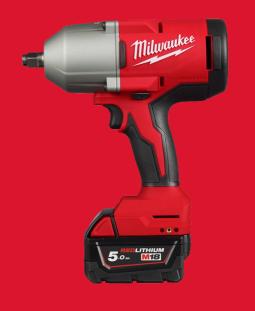

## M18 BLHIWF12-502X

## M18<sup>™</sup> BRUSHLESS ½" HIGH TORQUE IMPACT WRENCH WITH FRICTION RING

- Delivers 1085 Nm of fastening torque and 1627 Nm of nutbusting torque to easily work with most occasional applications
- 222 mm body allows for more access in tight spaces
- Integrated LED light to illuminate the working area
- A speed of 1750 RPM to do your task quickly and efficiently
- Brushless motor, REDLITHIUM<sup>™</sup> battery pack and REDLINK<sup>™</sup> electronic deliver power, run time and durability
- Flexible battery system: works with all MILWAUKEE® M18™ batteries

| No load speed (rpm)                     | 0 - 1750                                              |
|-----------------------------------------|-------------------------------------------------------|
| Impact rate (ipm)                       | 0 - 2000                                              |
| Max. torque (Nm)                        | 1085                                                  |
| Nut_busting torque [Nm]                 | 1627                                                  |
| Weight with battery pack<br>(EPTA) (kg) | 3.4 (M18 B5)                                          |
| Kit included                            | 2 x M18 B5 Battery packs,<br>M12-18 C Charger, HD Box |
| Article number                          |                                                       |