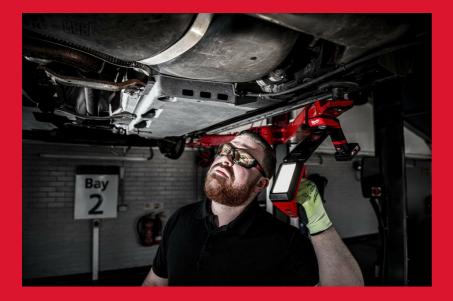

## M12 UCL-O M12<sup>TM</sup> UNDERCARRIAGE LIGHT

- TRUEVIEW™ high definition lighting with up to 1,200 Lumens
- Up to 15 hours of run time on M12<sup>™</sup> 4.0 Ah battery pack
- Designed for the on-the-go needs of automotive maintenance and service trades
- Dual joints swivel 300° horizontally and 180° vertically to ensure full undercarriage illumination coverage
- Magnetic base for mounting applications & 30 cm magnetic storage tray to hold nuts & bolts
- Highly durable and impact resistant design to withstand drops up to 2 m
- Resistances to most common chemicals found in auto shops
- Low battery indicator, light flashes when battery pack is low on charge
- Flexible battery system: works with all MILWAUKEE® M12<sup>™</sup> batteries