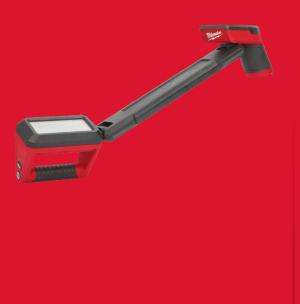

## M12 UCL-O M12<sup>TM</sup> UNDERCARRIAGE LIGHT

- TRUEVIEW™ high definition lighting with up to 1,200 Lumens
- Up to 15 hours of run time on M12<sup>™</sup> 4.0 Ah battery pack
- Designed for the on-the-go needs of automotive maintenance and service trades
- Dual joints swivel 300° horizontally and 180° vertically to ensure full undercarriage illumination coverage
- Magnetic base for mounting applications & 30 cm magnetic storage tray to hold nuts & bolts
- Highly durable and impact resistant design to withstand drops up to 2 m
- Resistances to most common chemicals found in auto shops
- Low battery indicator, light flashes when battery pack is low on charge
- Flexible battery system: works with all MILWAUKEE® M12<sup>™</sup> batteries