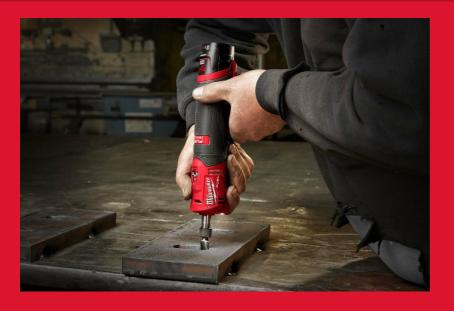

## M12 FUEL™ STRAIGHT DIE GRINDER

- The first cordless in-line die grinder that delivers more power vs. pneumatic models
- Best-in-class size (262 mm long) to help reach in tight places, and offers great mobility and access
- Features a 3-mode speed control and responsive variable speed trigger enabling outstanding control
- To be used with discs up to 50 mm
- Supplied with 6 and 8 mm collets
- The DNA of our FUEL™ platform redefines the balance of cordless technologies. MILWAUKEE®'s POWERSTATE™ brushless motor, REDLITHIUM™ battery pack and REDLINK PLUS™ electronic intelligence delivering outstanding power, run time and durability