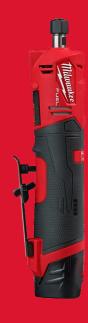

## M12 FDGS-422B

## M12 FUEL™ STRAIGHT DIE GRINDER

- The first cordless in-line die grinder that delivers more power vs. pneumatic models
- Best-in-class size (262 mm long) to help reach in tight places, and offers great mobility and access
- Features a 3-mode speed control and responsive variable speed trigger enabling outstanding control
- To be used with discs up to 50 mm
- Supplied with 6 and 8 mm collets
- The DNA of our FUEL™ platform redefines the balance of cordless technologies. MILWAUKEE®'s POWERSTATE™ brushless motor, REDLITHIUM™ battery pack and REDLINK PLUS™ electronic intelligence delivering outstanding power, run time and durability