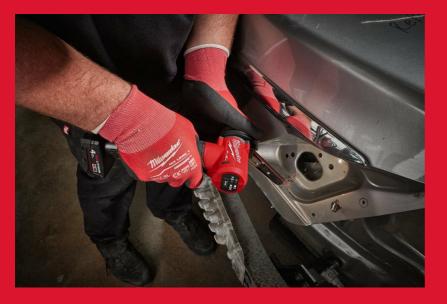

## M12 FUEL™ BAND FILE 13 MM

- Worlds first cordless 12V band file with a capacity of 13mm belt width
- Lightest cordless band file on the market, only 1.1 kg with a 2.0
  Ah battery
- Outperforms pneumatic competitor while providing better balance
- 2 speed modes and variable speed trigger provide maximum control from taking down welds to precise work with inox, aluminium and wood
- Reverse mode allows the user to choose the belt orientation to manage the direction of sparks/ chips
- One-hand design allows working in tight areas and ideal for overhead work
- 360° tool-free head adjustment allows the best handling for each working environment and provides compact storage
- Dual action safety trigger with lock-on function for less strenuous on longer working periods
- Tool-free belt change
- · LED lights up your work area for better visibility
- The DNA of our FUEL™ platform redefines the balance of cordless technologies. MILWAUKEE®'s POWERSTATE™ brushless motor, REDLITHIUM™ battery pack and REDLINK PLUS™ electronic intelligence delivering outstanding power, run time and durability
- Flexible battery system: works with all MILWAUKEE® M12™ batteries