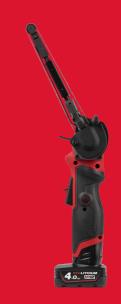

## M12 FBFL13-402B

## M12 FUEL™ BAND FILE 13 MM

- Worlds first cordless 12V band file with a capacity of 13mm belt width
- Lightest cordless band file on the market, only 1.1 kg with a 2.0
  Ah battery
- Outperforms pneumatic competitor while providing better balance
- 2 speed modes and variable speed trigger provide maximum control from taking down welds to precise work with inox, aluminium and wood
- Reverse mode allows the user to choose the belt orientation to manage the direction of sparks/ chips
- One-hand design allows working in tight areas and ideal for overhead work
- 360° tool-free head adjustment allows the best handling for each working environment and provides compact storage
- Dual action safety trigger with lock-on function for less strenuous on longer working periods
- Tool-free belt change
- · LED lights up your work area for better visibility
- The DNA of our FUEL™ platform redefines the balance of cordless technologies. MILWAUKEE®'s POWERSTATE™ brushless motor, REDLITHIUM™ battery pack and REDLINK PLUS™ electronic intelligence delivering outstanding power, run time and durability
- Flexible battery system: works with all MILWAUKEE® M12™ batteries

| No load speed (rpm)                  | 0 - 7,200/ 0 - 14,500                                |
|--------------------------------------|------------------------------------------------------|
| Belt speed [m min]                   | 0- 560/ 0 - 1,105                                    |
| Belt length (mm)                     | 457                                                  |
| Belt width (mm)                      | 13                                                   |
| Weight with battery pack (EPTA) (kg) | 1.3 (M12 B4)                                         |
| Kit included                         | 2 x M12 B4 Battery packs,<br>C12 C Charger, Tool bag |
| Article number                       | 4933480961                                           |