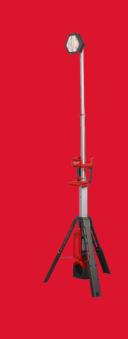

## M18 SAL2-502B

M18™ LED STAND LIGHT

- TRUEVIEW™ high definition lighting
- Twelve high performance LEDs provides up to 2800 lumens on high light output
- Impact resistant adjustable head with highly durable polycarbonate lens can be rotated 230° vertically and pivoted 240° horizontally
- Protective guard secures the head and lens when the light is collapsed for storage or transport
- Extendable mast which reaches from 1.10 m to over 2.20 m to light up workspaces from top without casting shadows
- IP54 protected from dust and splashing water
- Compact footprint with low center of gravity and impact resistant reinforced nylon legs to protect against abusive jobsite conditions
- Carry handles on two positions for easy one-handed transport: weight is evenly balanced when compressed
- Low battery indicator light flashes when battery pack is low
- Flexible battery system: works with all MILWAUKEE® M18™ batteries