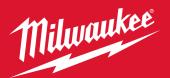

## M18 SAL2-502B

M18™ LED STAND LIGHT

- TRUEVIEW™ high definition lighting
- Twelve high performance LEDs provides up to 2800 lumens on high light output
- Impact resistant adjustable head with highly durable polycarbonate lens can be rotated 230° vertically and pivoted 240° horizontally
- Protective guard secures the head and lens when the light is collapsed for storage or transport
- Extendable mast which reaches from 1.10 m to over 2.20 m to light up workspaces from top without casting shadows
- IP54 protected from dust and splashing water
- Compact footprint with low center of gravity and impact resistant reinforced nylon legs to protect against abusive jobsite conditions
- Carry handles on two positions for easy one-handed transport: weight is evenly balanced when compressed
- Low battery indicator light flashes when battery pack is low
- Flexible battery system: works with all MILWAUKEE® M18™ batteries