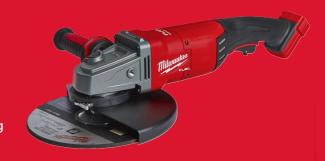

## M18 FUEL™ 230 MM LARGE BRAKING GRINDER WITH PADDLE SWITCH

- The world's first single 18V battery operated large angle grinder that delivers the power to grind, lighter than corded tools and makes up to 68 cuts per charge in 42 mm stainless steel pipe
- The HIGH OUTPUT™ system of tools elevates the M18 FUEL™ technologies to a new level and delivers extended performance and extended run time. These tools are designed to maximise the partnership with HIGH OUTPUT™ batteries
- Disc brake slows the disc down faster for improved user protection
- Non-lockable safety paddle switch with line-lock-out function to prevent automatic start up
- Keyless guard for great cutting capacity and fast guard adjustment without using a key
- FIXTEC™ nut for tool-free disc change
- Anti-vibration side handle for lower vibration
- Removable dust screen to prevent debris entrance, prolonging motor life