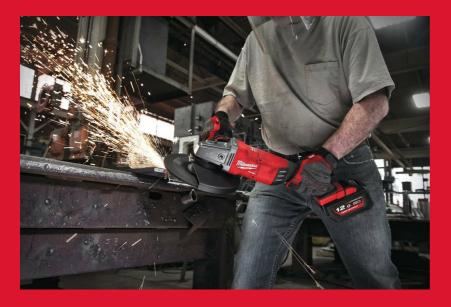

## M18 FUEL™ 230 MM LARGE BRAKING GRINDER WITH PADDLE SWITCH

- The world's first single 18V battery operated large angle grinder that delivers the power to grind, lighter than corded tools and makes up to 68 cuts per charge in 42 mm stainless steel pipe
- The HIGH OUTPUT™ system of tools elevates the M18 FUEL™ technologies to a new level and delivers extended performance and extended run time. These tools are designed to maximise the partnership with HIGH OUTPUT™ batteries
- Disc brake slows the disc down faster for improved user protection
- Non-lockable safety paddle switch with line-lock-out function to prevent automatic start up
- Keyless guard for great cutting capacity and fast guard adjustment without using a key
- FIXTEC™ nut for tool-free disc change
- Anti-vibration side handle for lower vibration
- Removable dust screen to prevent debris entrance, prolonging motor life