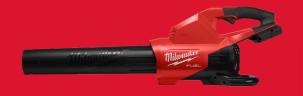

## M18 F2BL-0

## M18 FUEL™ DUAL BATTERY BLOWER

- Up to 17 m³/min of air volume at 233 km/h to clear leaves, gravel and debris
- High constant clearing force with a consistent blowing force of 17.7 N over the entire battery discharge
- Best clearing control due to balanced design and ambidextrous variable speed lock allowing the user to lock on to any speed for precise applications
- Interchangeable nozzle attachments to optimise the blowing pattern for various applications
- Achieves full throttle in under 1 second
- · Second handle for greater maneuverability in tight spaces
- · Variable speed trigger for full power control
- Runs on 2 x 18V batteries for outstanding power and performance
- The DNA of our FUEL™ platform redefines the balance of cordless technologies. MILWAUKEE®'s POWERSTATE™ brushless motor, REDLITHIUM™ battery pack and REDLINK PLUS™ electronic intelligence delivering outstanding power, run time and durability
- Flexible battery system: works with all MILWAUKEE® M18™ batteries