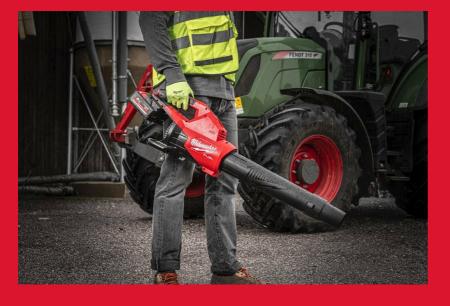

## M18 FUEL™ DUAL BATTERY BLOWER

- Up to 17 m³/min of air volume at 233 km/h to clear leaves, gravel and debris
- High constant clearing force with a consistent blowing force of 17.7 N over the entire battery discharge
- Best clearing control due to balanced design and ambidextrous variable speed lock allowing the user to lock on to any speed for precise applications
- Interchangeable nozzle attachments to optimise the blowing pattern for various applications
- Achieves full throttle in under 1 second
- · Second handle for greater maneuverability in tight spaces
- · Variable speed trigger for full power control
- Runs on 2 x 18V batteries for outstanding power and performance
- The DNA of our FUEL™ platform redefines the balance of cordless technologies. MILWAUKEE®'s POWERSTATE™ brushless motor, REDLITHIUM™ battery pack and REDLINK PLUS™ electronic intelligence delivering outstanding power, run time and durability
- Flexible battery system: works with all MILWAUKEE® M18™ batteries