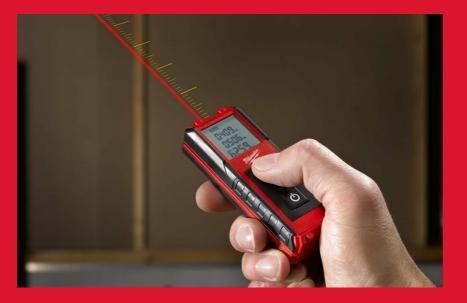

## **30 M LASER DISTANCE METER**

- Easy to use one person point and shoot system
- IP54 water & dust protection
- Auto shut off and low power indication
- Metric & Imperial units of measurement
- Very slim housing design with belt clip for easy transport
- Two easy to touch measure buttons on the front and side of the housing
- Enables user to perform single measurements & continuous tracking
- Large 3 line LCD graphical display with automatic white backlight
- Display shows last three measurements