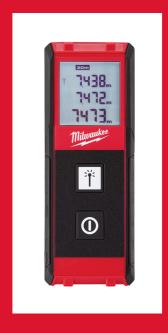

## **30 M LASER DISTANCE METER**

- Easy to use one person point and shoot system
- IP54 water & dust protection
- Auto shut off and low power indication
- Metric & Imperial units of measurement
- Very slim housing design with belt clip for easy transport
- Two easy to touch measure buttons on the front and side of the housing
- Enables user to perform single measurements & continuous tracking
- Large 3 line LCD graphical display with automatic white backlight
- Display shows last three measurements