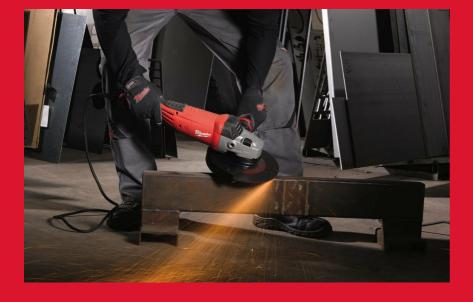

## AGV 22-230 DMS 2200 W ANGLE GRINDER WITH AVS

- Powerful, 2200 W motor with powder field coating for long life time and outstanding performance in all applications
- Extreme compact design with an overall short length of 485 mm and 5.4 kg for most comfortable handling
- Soft start for smooth start up
- · Burst resistant quick release safety guard for easy adjustment
- 2-postions Anti-vibration side handle for less vibrations to the user and more comfortable work
- External brush doors for easy access to the brushes for fast servicing
- 4 m rubber cable