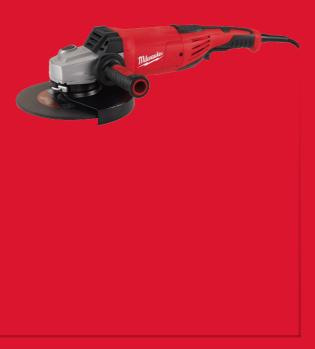

## AGV 22-230 DMS 2200 W ANGLE GRINDER WITH AVS

- Powerful, 2200 W motor with powder field coating for long life time and outstanding performance in all applications
- Extreme compact design with an overall short length of 485 mm and 5.4 kg for most comfortable handling
- Soft start for smooth start up
- · Burst resistant quick release safety guard for easy adjustment
- 2-postions Anti-vibration side handle for less vibrations to the user and more comfortable work
- External brush doors for easy access to the brushes for fast servicing
- 4 m rubber cable