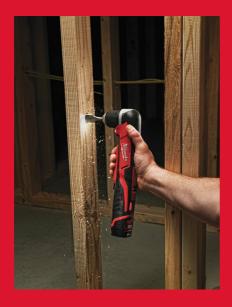

## M12™ SUB COMPACT RIGHT ANGLE DRILL

- Heavy Duty full metal gearbox and gears for superior durability and maximum torque
- REDLINK™ overload protection electronics in tool and battery pack deliver best in class system durability
- Variable speed paddle switch trigger for comfortable working in any situation
- 10 mm chuck for quick bit changes and bit retention
- Electronic clutch with indicator light for complete control
- Individual battery cell monitoring optimises tool run time and ensures long term pack durability
- On board fuel gauge and LED light added user convenience and illumination in low lit working conditions
- REDLITHIUM™ battery pack provides superior pack construction, electronics and fade-free performance to deliver more run time and more work over pack life
- Flexible battery system: works with all MILWAUKEE® M12™ batteries