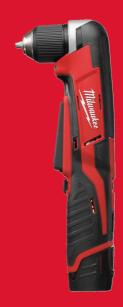

## M12™ SUB COMPACT RIGHT ANGLE DRILL

- Heavy Duty full metal gearbox and gears for superior durability and maximum torque
- REDLINK™ overload protection electronics in tool and battery pack deliver best in class system durability
- Variable speed paddle switch trigger for comfortable working in any situation
- 10 mm chuck for quick bit changes and bit retention
- Electronic clutch with indicator light for complete control
- Individual battery cell monitoring optimises tool run time and ensures long term pack durability
- On board fuel gauge and LED light added user convenience and illumination in low lit working conditions
- REDLITHIUM™ battery pack provides superior pack construction, electronics and fade-free performance to deliver more run time and more work over pack life
- Flexible battery system: works with all MILWAUKEE® M12™ batteries